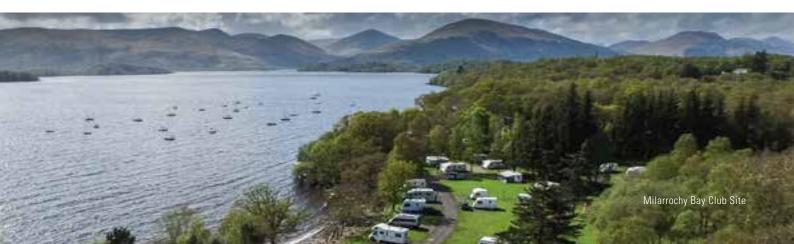

#### **CLUB SITES BOAT STORAGE PRICES 2022**

| MILARROCHY BAY CLUB SITE          | START DATE | END DATE  | PRICE |
|-----------------------------------|------------|-----------|-------|
| Boat Storage (under 4.25M Length) | 01-Apr-22  | 31-Oct-22 | £313  |
| Boat Storage (over 4.25M Length)  | 01-Apr-22  | 31-0ct-22 | £385  |
| Boat Moor (under 6.65M Length)    | 01-Apr-22  | 31-Oct-22 | £580  |