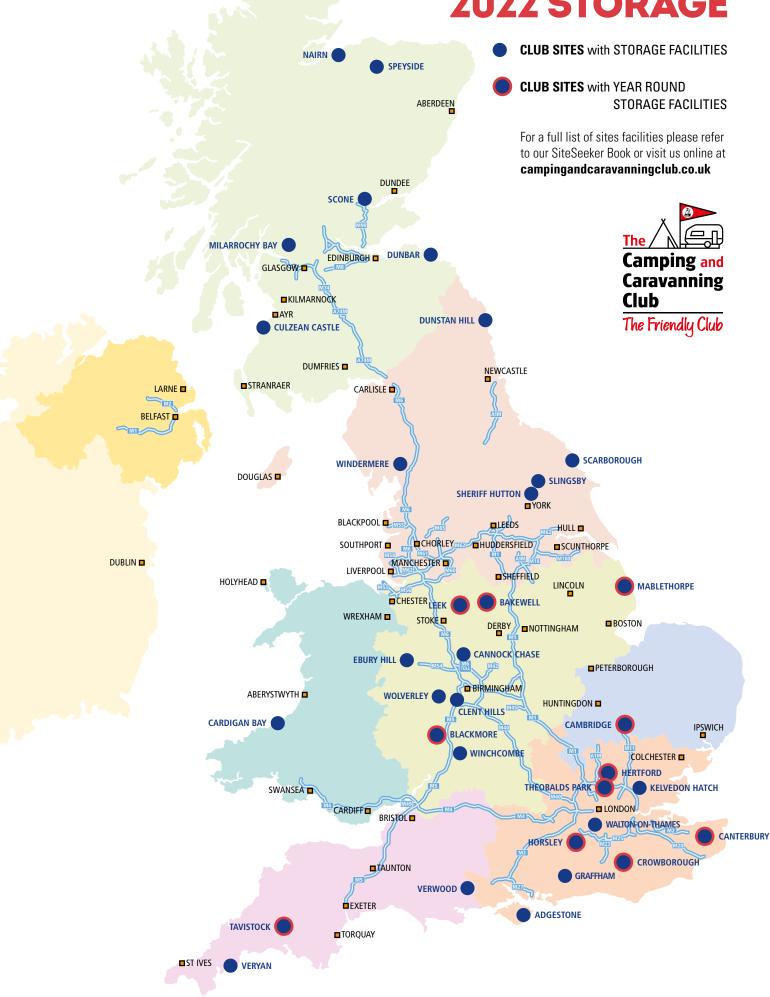

Service is booked directly with the site. Weight Restrictions may apply. Tavistock do not charge for this facility as the units can only be moved by the Site Team. Please note due to the soft ground within the Tavistock Storage area, wheel clamps cannot be used; however hitch locks are permitted. 48 Hours Notice is required prior to collection or return of unit.

#### **CLUB SITES BOAT STORAGE PRICES 2022**

| MILARROCHY BAY CLUB SITE          | START DATE | END DATE  | PRICE |
|-----------------------------------|------------|-----------|-------|
| Boat Storage (under 4.25M Length) | 01-Apr-22  | 31-Oct-22 | £313  |
| Boat Storage (over 4.25M Length)  | 01-Apr-22  | 31-0ct-22 | £385  |
| Boat Moor (under 6.65M Length)    | 01-Apr-22  | 31-Oct-22 | £580  |



### CLUB SITES 2022 STORAGE